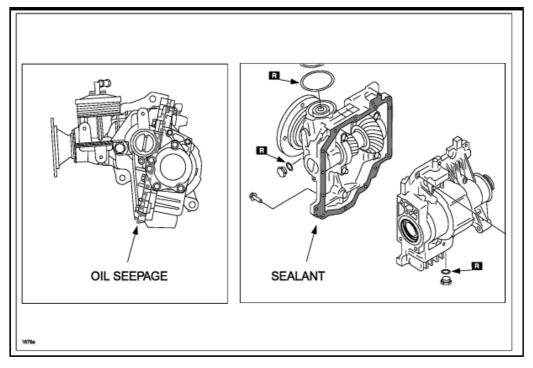

DESCRIPTION

Some vehicles may experience oil seepage from the transfer case in the location shown.

This may be caused by insufficient cleaning of the mating surfaces of the front and rear cases before applying sealant.

The cleaning and assembly process has been improved during production.

Customers having this concern should have their vehicle repaired using the following repair procedure.

REPAIR PROCEDURE

1. Verify customer concern.

2. Remove transfer case according to Workshop Manual (section 05-17 TRANSFER REMOVAL/INSTALLATION).

3. Completely remove sealant and oil off contact surfaces and bolt holes of both case halves with Brake Clean.

- 4. Apply locally sourced Permatex Ultra Grey RTV sealant to <u>case</u> as shown.
- 5. Reinstall transfer case according to Workshop Manual (section 05-17 TRANSFER REMOVAL/INSTALLATION).
- 6. Verify repair.