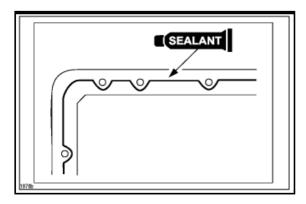

- 4. Apply locally sourced Permatex Ultra Grey RTV sealant to <u>case</u> as shown.
- 5. Reinstall transfer case according to Workshop Manual (section 05-17 TRANSFER REMOVAL/INSTALLATION).
- 6. Verify repair.